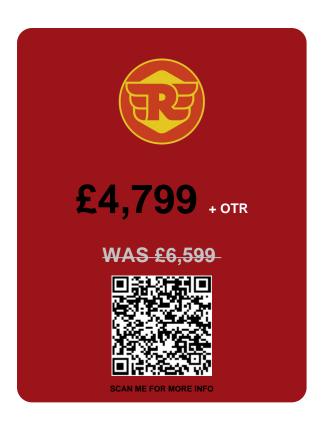

# PCP Finance Example 8.90% APR Representative

| Monthly Payments:       | £59.99   |
|-------------------------|----------|
| Optional Final Payment: | £2731.62 |
| On the Road Cash Price: | £4999.00 |
| Customer Deposit:       | £1000.00 |
| Dealer Contribution:    | £0.00    |
| Amount of Credit:       | £3999.00 |
| Interest Charges:       | £891.26  |
|                         |          |

Total Amount Payable: £5891.26

Duration of Agreement: 37 months

Fixed Rate of Interest: 4.32%

Annual Mileage: 3000 miles

Representative APR: 8.90%

Excess Mileage Charge: 0.08p / mile

Purchase Fee: £1.00

Rates available from **8.90%** APR; **8.90%** APR Representative. Finance is provided by MotoNovo Finance Limited, company no. 11556144, registered in 2 Central Square, Cardiff, CF10 1FS. Authorised and regulated by the Financial Conduct Authority under FRN 827851. All applications for credit are subject to eligibility and affordability criteria. The rate shown may not be the rate you are offered. MotoNovo interest rates start from **4.32%** Fixed / **8.90%** APR. MotoGB Ltd is authorised and regulated by the Financial Conduct Authority FCA 661247 and acts as a credit broker not a lender. MotoGB will receive a commission from the finance company for introducing the transaction. You can ask them to tell you the amount of that commission.