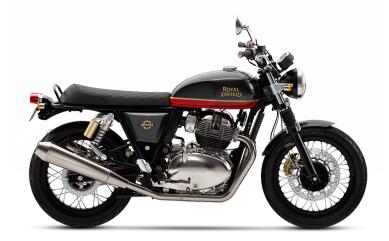

# Interceptor 650 Twin Premimum

SUNSET STRIP

DOWNTOWN DRAG

BAKER EXPRESS

#### **ENGINE**

4 stroke, single overhead cam, air-oil cooled, parallel twin

#### **DISPLACEMENT**

648cc

### **RATED OUTPUT**

47 bhp @ 7100 rpm

#### MAX. TORQUE

52 Nm @ 4000 rpm

## **COOLING SYSTEM**

Air/Oil Cooled

#### **LENGTH / WIDTH / HEIGHT**

2122mm / 789mm / 1165mm

#### **SEAT HEIGHT**

804mm

#### **GEARBOX**

6 Speed

#### **TANK CAPACITY**

13.7 Ltr